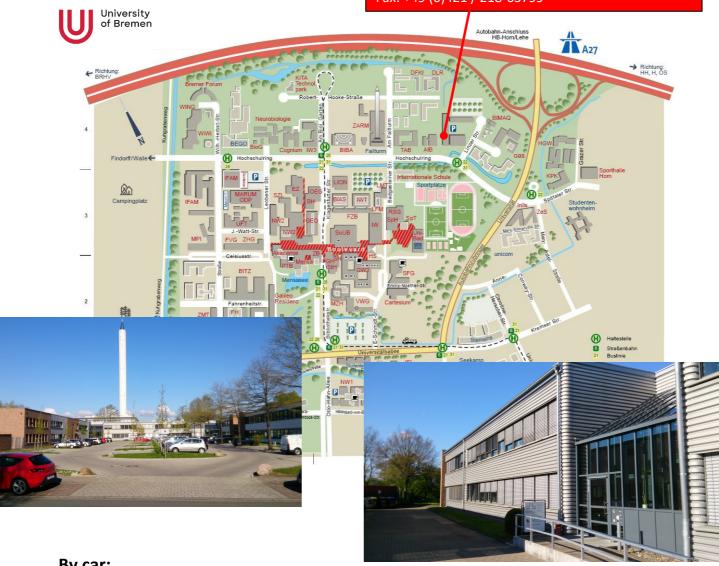

## By car:

- Arrival from north/south of Germany via motorway A1 or A27
- Coming from A1, exit at junction "Bremer Kreuz" to A27 in the direction "Bremerhaven"
- A27, exit 19 "Horn-Lehe/Universität" in the direction "Universität"
- Turn right at the first traffic light into "Hochschulring"
- After 200 m turn right into "Linzer Str."
- Reach "Linzer Str. 4" after 150 m to the left
- I The building entrance (Linzer Str. 4) is not very easy to find. For this, you cross the parking lot (behind company swooop) to the end along the company. Our building is located behind it. You will find us on the ground floor on the left.

## By public transport (Central Station or Bremen Airport)

- Outside the Airport or in front of the main station (tram platform E) take the tram line 6 in the direction to "Universität" either
  - o to final stop "Universität-Nord", follow the road "Hochschulring" in the direction to the drop tower and on to "Linzer Str. 4" or
  - o to tram stop "Universität Zentralbereich" and next take the bus line 22 or 31 to bus stop "Linzer Str."